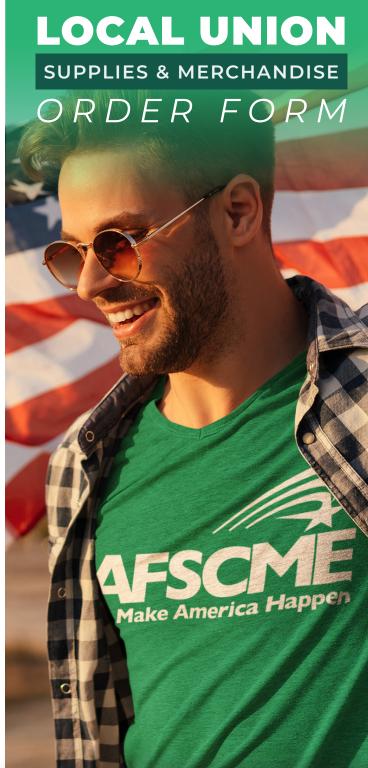

## **AFSCME T-SHIRTS**

Green with white AFSCME Logo – Indicate quantity of each size.

## CHARGEABLE - PAYMENT MUST ACCOMPANY ORDER

| Size        | Quantity | Price   | Total |
|-------------|----------|---------|-------|
| Small       |          | \$10.00 | \$    |
| Medium      |          | \$10.00 | \$    |
| Large       |          | \$10.00 | \$    |
| Extra Large |          | \$10.65 | \$    |
| 2X-Large    |          | \$11.55 | \$    |
| 3X-Large    |          | \$12.65 | \$    |
| 4X-Large    |          | \$13.10 | \$    |

AFSCME T-Shirts **SUBTOTAL C:** 

Please transfer this amount to the TOTALS box on other side

AFSCME T-Shirt

Join AFSCME Button

AFSCME Logo Pin

5-year Member Pin

Steward Pin

Logo Cutout Pin